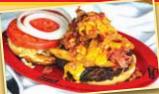

# ON A BUN

Loaded Brew Burger (920 Cal.) \*Original HALF POUND Frick Burger<sup>®</sup> covered with Brew City Fries<sup>Th</sup> Beer Cheese and Bacon Crumbles - 9.99

#### Frider's BBO, Bacon, Cheddar Burger (820 Cal.) \*Original HALF POUND Frick Burger\* covered in melted Cheddar with Bacon and Fricker's Signature BBQ Sauce - 9.99

Frick Burger\* covered with Blue Cheese Dressing and Bacon Crumbles - 9.99